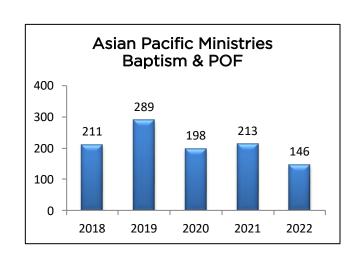

es through the churches and collaboration amongst the Asians and the Pacific Islanders in the Southeastern California Conference territory.

#### Membership

The Asian/Pacific membership reached 9,101 as of December 2022, or 12.5 percent of the total SECC membership of 72,742, as compared to 7,984 in December 2018, or 11.4 percent of the total membership.





#### Asian Pacific Ministries Tithe 16000000 \$14.3 \$12.9 14000000 \$11.4 12000000 \$10.4 \$10.1 10000000 8000000 6000000 4000000 2000000 2018 2022 2019 2020 2021

#### **Tithe**

The total Asian/Pacific tithe for the past five years (2018-2022) was more than \$59 million (\$59,200,320).



#### **Baptisms**

A total of 1,117 members were added to the conference membership through baptism through the last five years (2018-2022).











#### **Goals for the Next Five Years**

Our main goal is to glorify God in all things and to empower, equip, and enable Asian/Pacific pastors and leaders to be more effective in growing vibrant churches.

- Annually conduct pastors and elders' forum to share each other's burdens and ways to grow.
- Assist all churches to hold Ethnic Annual Convocations which are intended to strengthen the faith and soul-winning passion amongst members.
- Hold Asian/Pacific churches conferencewide Convocation every two years.
- Conduct a Leadership Conference for youth and young adults every two years.
- To hold three pastors' meetings throughout the year to equip and train.
- To visit and preach to 70% of all our conference-wide churches.
- To support mission trips, VBS, and other collaborative act