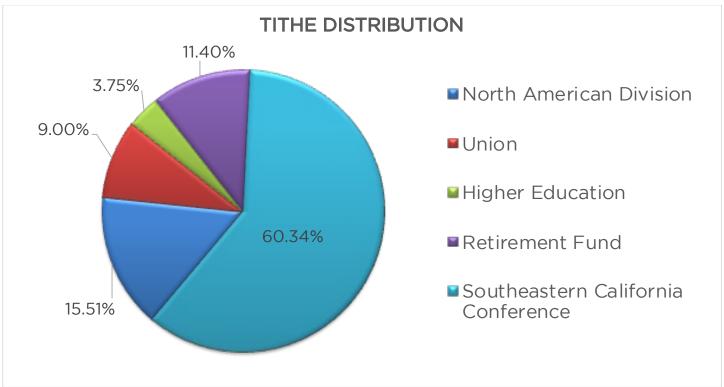

th operational use as well as some capital or building use. We have seen our reserves increase significantly over the past five years as you can see in Figure 6. This has been possible through a conservative budget process and through the growth in the giving that has taken place in our churches.

# **Use of Net Tithe and Non-Tithe Resources**

The Conference received \$297,394,993 in gross tithe from 2018-2022. Approximately 25 percent of the tithe was shared with the national and world church for furthering church mission outside of Southeastern California Conference. An additional 11.4% of the gross tithe was given in support of the retirement plan of the North American Division. And finally, 3.75% was given in support of Christian Higher Education. See Figure 7.

Figure 6



Figure 7



The conference uses the 60% of tithe that remains, plus the non-tithe income available for operations, for many areas of service throughout our territory. As you may expect, the largest use of funds by the conference is for ministry-related areas. Our second largest use

of funds is Education. Figure 8 reflects all the uses of funds available to the conference for operating purposes.

Figure 8



#### **Treasury Department Activity**

One of the most significant departments in Treasury is the payroll department. Everyone enjoys being paid as well as being paid on time. Kim Brooks is the lead individual in the payroll department, and she is helped by Cynthia Jacobo. It is not an easy task to process payroll for over 1,500 employees every two weeks, but Kim and Cynthia have made the proces