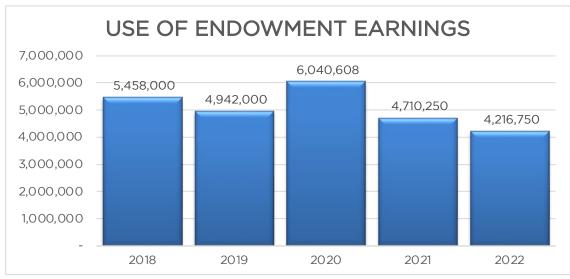

revenue which include:

- Annual offerings
- Planned Giving, i.e., trust maturities gifts and other similar gifts
- Other miscellaneous income
- Conference endowment and quasi endowment investment earnings

A five-year history of these various income sources are reported in Figure 3.

Figure 3



Southeastern California Conference has been blessed with many planned gifts and proceeds from sales of large assets which have been set aside and formed the basis for the conference quasi endowments. Annual income from these endowments enables the conference to maintain the comparatively higher number of pastors, teachers, and subsidies to churches and schools in SECC as compared to sole reliance on tithe. Figure 4 shows how much income was actually used in operations from these funds.

Figure 4



#### **Investment Risks**

Investing conference quasi endowment funds in the marketplace incurs risks, the same risks experienced by any other person or group. However, risk can be reduced through appropriate diversification because the various asset types respond to the business cycle and market in different ways. For example, when stocks as a market class in response to market conditions are not doing well, bonds generally perform well.

Failure to appropriately diversify by simply investing all funds in income-type instruments incurs the risk of low real returns. Maximizing real returns requires investing in harmony with professional guidelines and denominational policy in a well-diversified strategy as directed

by a carefully delineated investment policy. Such policies consider time