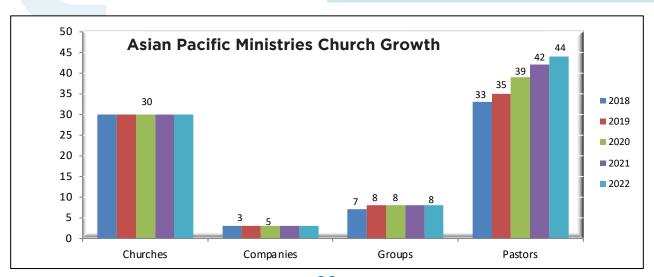

orum to share each other's burdens and ways to grow.
- Assist all churches to hold Ethnic Annual Convocations which are intended to strengthen the faith and soul-winning passion amongst members.
- Hold Asian/Pacific churches conferencewide Convocation every two years.
- Conduct a Leadership Conference for youth and young adults every two years.
- To hold three pastors' meetings throughout the year to equip and train.
- To visit and preach to 70% of all our conference-wide churches.
- To support mission trips, VBS, and other collaborative activities with departments at the conference. To continually support our educational institutions by being faithful constituent churches.
- To reach our respective neighborhood with the Good News about Jesus through Bible studies and community services.





### **Black Ministries**

Robert Edwards, Vice President

#### **Highlights of the Past Five Years**

- The total tithe for the five-year period (2018-2022) is \$17,914,155.85, as shown in Graph 1
- Baptized 322 new members, as shown in Graph 2
- The annual SHIFT Conference (Camp Meeting) continues to minister to approximately 1,200 to 1,800 people each year
- The Riverside Ghanaian SDA Church was installed as a new church
- On January 28, 2023, Lake Perris Church and Perris 5th Street Church merged and is now Perris SDA Community Church





- Restoration company baptized 21 individuals
- Regular visits to local churches
- Evangelistic meetings
- Sponsored coaching for pastors
- Celebrated San Diego 31st Street Church 100th year anniversary
- Installed six new pastors
- Served as inte