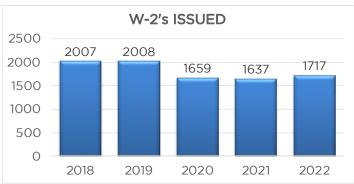

d largest use

of funds is Education. Figure 8 reflects all the uses of funds available to the conference for operating purposes.

Figure 8



#### **Treasury Department Activity**

One of the most significant departments in Treasury is the payroll department. Everyone enjoys being paid as well as being paid on time. Kim Brooks is the lead individual in the payroll department, and she is helped by Cynthia Jacobo. It is not an easy task to process payroll for over 1,500 employees every two weeks, but Kim and Cynthia have made the process go smoothly. You may not know, but the conference is the employer of all the individuals who work in our churches and schools. Figure 9 provides you with a glimpse of the volume that takes place not just every other week but at year end as well.

Figure 9



Another significant department is Church Receipting. Raquel Rosete is the lead individual for this department, and she has two full-time employees who help her. The conference provides the service of issuing the year end contribution receipts for all churches within this conference. What this means is that each month we must input all the tithe envelopes from each church. With over 170 churches and groups, this is no small task. In 2021, we started to have

those churches who wished to print their own receipts do so, thus showing a declining number of issued receipts from the conference activity. Figure 10 shows the number of contribution receipts given out over the past five years.

Figure 10



The last area of Treasury that I want to identify is the accounting group. Led by David Ande