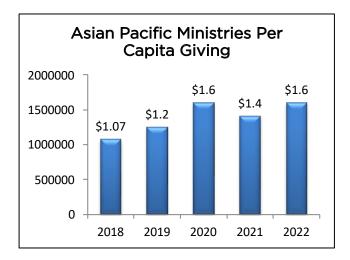

through the churches and collaboration amongst the Asians and the Pacific Islanders in the Southeastern California Conference territory.

#### Membership

The Asian/Pacific membership reached 9,101 as of December 2022, or 12.5 percent of the total SECC membership of 72,742, as compared to 7,984 in December 2018, or 11.4 percent of the total membership.





#### Asian Pacific Ministries Tithe 16000000 \$14.3 \$12.9 14000000 \$11.4 12000000 \$10.4 \$10.1 10000000 8000000 6000000 4000000 2000000 2018 2022 2019 2020 2021

#### **Tithe**

The total Asian/Pacific tithe for the past five years (2018-2022) was more than \$59 million (\$59,200,320).



#### **Baptisms**

A total of 1,117 members were added to the conference membership through baptism through the last five years (2018-2022).











#### **Goals for the Next Five Years**

Our main goal is to glorify God in all things and to empower, equip, and enable Asian/Pacific pastors and leaders to be more effective in growing vibrant churches.

- Annually conduct pastors and elders' forum to share each other's burdens and ways to grow.
- Assist all churches to hold Ethnic Annual Convocations which are intended to strengthen the faith and soul-winning passion amongst members.
- Hold Asian/Pacific churches conferencewide Convocation every two years.
- Conduct a Leadership Conference for youth and young adults every two years.
- To hold three pastors' meetings throughout the year to equip and train.
- To visit and preach to 70% of all our conference-wide churches.
- To support mission trips, VBS, and other collaborative activ