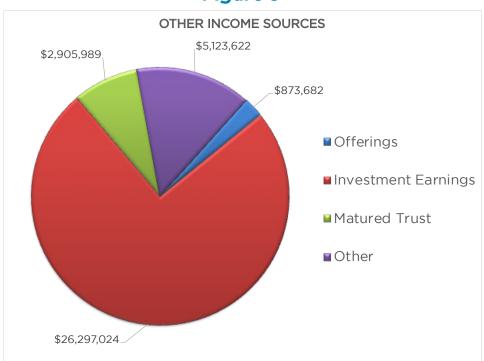

--------|-------------|
|                           | Gross Tithe | Net Tithe   |
| 2018                      | 56,273,422  | 43,562,451  |
| 2019                      | 55,672,247  | 43,203,915  |
| 2020                      | 57,376,489  | 45,046,398  |
| 2021                      | 63,313,473  | 47,962,090  |
| 2022                      | 64,759,362  | 49,381,001  |
| Total                     | 297,394,993 | 229,155,855 |

#### **Other Income**

The conference also receives non-tithe sources of revenue which include:

- Annual offerings
- Planned Giving, i.e., trust maturities gifts and other similar gifts
- Other miscellaneous income
- Conference endowment and quasi endowment investment earnings

A five-year history of these various income sources are reported in Figure 3.

Figure 3



Southeastern California Conference has been blessed with many planned gifts and proceeds from sales of large assets which have been set aside and formed the basis for the conference quasi endowments. Annual income from these endowments enables the conference to maintain the comparatively higher number of pastors, teachers, and subsidies to churches and schools in SECC as compared to sole reliance on tithe. Figure 4 shows how much income was actually used in operations from these funds.

Figure 4



#### **Investment Risks**

Investing conference quasi endowment funds in the marketplace incurs risks, the same risks experienced by any other person or group. However, risk can be reduced through appropriate diversification because the various asset types respond to the business cycle and mar