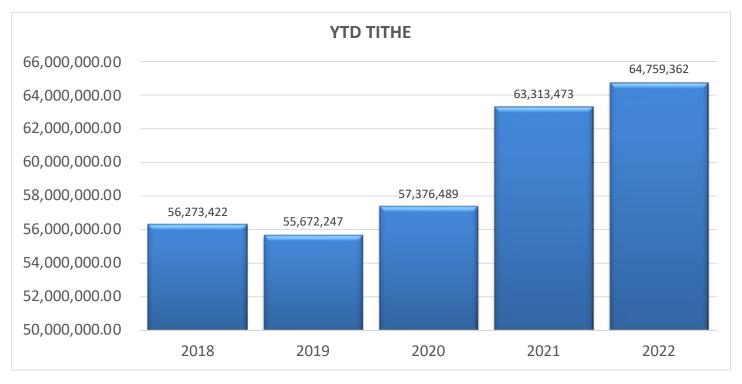

presented, SingerLewak gave an unqualified opinion on the financial statements, which is the best opinion that can be given.

#### **Conference Income**

Conference income consists of tithe, offerings, fee income, planned giving income, and investments and rental earnings from conference quasi endowments.

#### **Tithe**

Even with the global pandemic starting in 2020, the Lord blessed our conference with tithe increases each of the past five years except 2019, when we had a small decrease. In 2021, we saw one of our largest percentages of increase since 2005. The graph in Figure 1 reflects the annual tithe received at all of our churches over the past five years. Figure 2 reflects the gross tithe received compared with the net tithe available for SECC to use for operations.



Figure 1



Figure 2

| 2018-2022 Gross/Net Tithe |             |             |
|---------------------------|-------------|-------------|
|                           | Gross Tithe | Net Tithe   |
| 2018                      | 56,273,422  | 43,562,451  |
| 2019                      | 55,672,247  | 43,203,915  |
| 2020                      | 57,376,489  | 45,046,398  |
| 2021                      | 63,313,473  | 47,962,090  |
| 2022                      | 64,759,362  | 49,381,001  |
| Total                     | 297,394,993 | 229,155,855 |

#### **Other Income**

The conference also receives non-tithe sources of revenue which include:

- Annual offerings
- Planned Giving, i.e., trust maturities gifts and other similar gifts
- Other miscellaneous income
- Conference endowment and quasi endowment invest