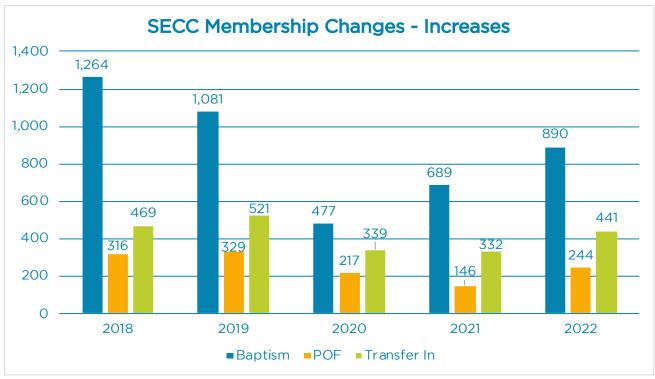

as



congregations discovered new opportunities to serve and care for one another. Digital evangelism presented opportunities for outreach, while human connections became vitally important. Many made decisions to accept Jesus as their savior and membership continued to grow.

The following statistics vividly illustrate the narrative of our conference's journey over the past five years, showcasing our membership, our pastors, and how God's transformative presence has been actively shaping each of our congregations as they steadfastly pursue the mission to share the love of Jesus and advance the kingdom of God:







This graphic reflects female pastors in the field. An additional 5 female pastors currently serve at the conference office, which brings our total female pastors to 33.







The membership increase graph reveals a temporary decline in baptisms, membership transfer-ins, and professions of faith during the challenging period of COVID 19. However, it also tells a beautiful post pandemic story of resiliency and an unwavering commitment to be mission focused as we partner with God to share Jesus and extend warm invitations into our communities of faith.

#### Pathway to the Future

In our conference we look to the future with faith, fresh hope, and great expectation, because we know God walks with us. We are blessed with abundant ministry opportunities. From local outreach initiatives to global missions, we can continue to be faithful to our mission and involved in sharing the good news and offering practical assistance to those in need.

Looking ahead, we are fi