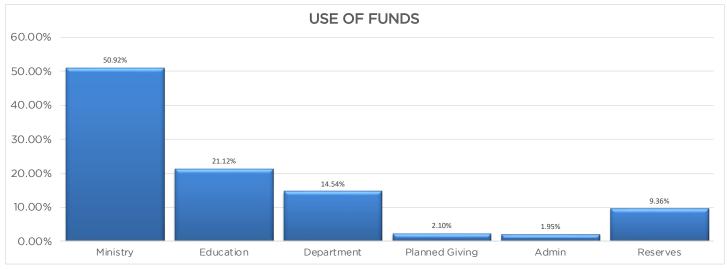

from 2018-2022. Approximately 25 percent of the tithe was shared with the national and world church for furthering church mission outside of Southeastern California Conference. An additional 11.4% of the gross tithe was given in support of the retirement plan of the North American Division. And finally, 3.75% was given in support of Christian Higher Education. See Figure 7.

Figure 6



Figure 7



The conference uses the 60% of tithe that remains, plus the non-tithe income available for operations, for many areas of service throughout our territory. As you may expect, the largest use of funds by the conference is for ministry-related areas. Our second largest use

of funds is Education. Figure 8 reflects all the uses of funds available to the conference for operating purposes.

Figure 8



#### **Treasury Department Activity**

One of the most significant departments in Treasury is the payroll department. Everyone enjoys being paid as well as being paid on time. Kim Brooks is the lead individual in the payroll department, and she is helped by Cynthia Jacobo. It is not an easy task to process payroll for over 1,500 employees every two weeks, but Kim and Cynthia have made the process go smoothly. You may not know, but the conference is the employer of all the individuals who work in our churches and schools. Figure 9 provides you with a glimpse of the volume that takes place not just every other week but at year end as well.

Figure 9



Another significant department is Church Receipting. Raquel Rosete is the lead individual for this department, and she has two full-time em