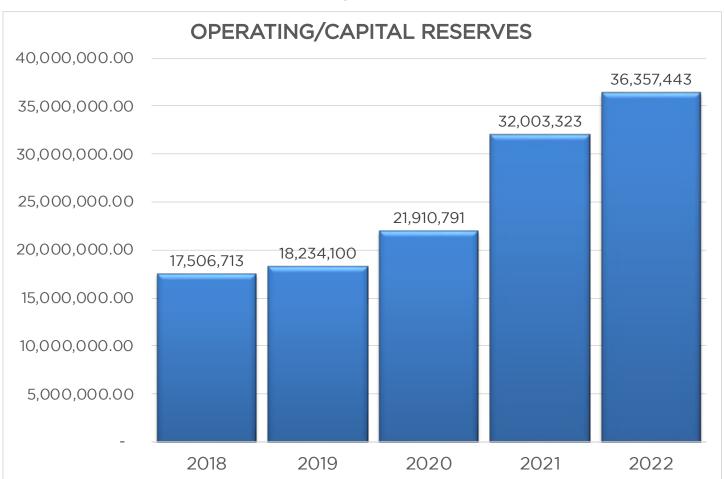

aside for both operational use as well as some capital or building use. We have seen our reserves increase significantly over the past five years as you can see in Figure 6. This has been possible through a conservative budget process and through the growth in the giving that has taken place in our churches.

# **Use of Net Tithe and Non-Tithe Resources**

The Conference received \$297,394,993 in gross tithe from 2018-2022. Approximately 25 percent of the tithe was shared with the national and world church for furthering church mission outside of Southeastern California Conference. An additional 11.4% of the gross tithe was given in support of the retirement plan of the North American Division. And finally, 3.75% was given in support of Christian Higher Education. See Figure 7.

Figure 6



Figure 7



The conference uses the 60% of tithe that remains, plus the non-tithe income available for operations, for many areas of service throughout our territory. As you may expect, the largest use of funds by the conference is for ministry-related areas. Our second largest use

of funds is Education. Figure 8 reflects all the uses of funds available to the conference for operating purposes.

Figure 8



#### **Treasury Department Activity**

One of the most significant departments in Treasury is the payroll department. Everyone enjoys being paid as well as being paid on time. Kim Brooks is the lead individual in the payroll department, and she is helped by Cynthia Jacobo. It is not an easy task to process payroll for over 1,500 employees every two weeks, but Kim and Cynthia have mad