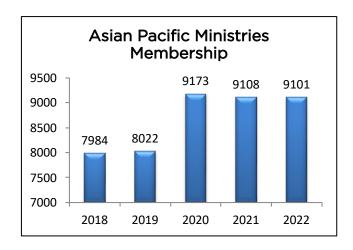

to equip leaders and potential leaders through various conferences, workshops, and events.
- Intentional empowering, equipping, and enabling youth & young adults of our Asian/ Pacific ministries.
- Wide video contest for churches to encourage creativity and content creation.

# Mission Statement The mission of the Asian/Pacific Ministries is to equip world changing disciples so they can expand God's kingdom. We will equip these disciples through the churches and collaboration amongst the Asians and the Pacific Islanders in the Southeastern California Conference territory.

#### Membership

The Asian/Pacific membership reached 9,101 as of December 2022, or 12.5 percent of the total SECC membership of 72,742, as compared to 7,984 in December 2018, or 11.4 percent of the total membership.





#### Asian Pacific Ministries Tithe 16000000 \$14.3 \$12.9 14000000 \$11.4 12000000 \$10.4 \$10.1 10000000 8000000 6000000 4000000 2000000 2018 2022 2019 2020 2021

#### **Tithe**

The total Asian/Pacific tithe for the past five years (2018-2022) was more than \$59 million (\$59,200,320).



#### **Baptisms**

A total of 1,117 members were added to the conference membership through baptism through the last five years (2018-2022).











#### **Goals for the Next Five Years**

Our main goal is to glorify God in all things and to empower, equip, and enable Asian/Pacific pastors and leaders to be more effective in growing vibrant churches.

- Annually conduct pastors and elders' forum to share each other's burdens and ways to grow.
- Assist all churches to hold Ethnic Annual Convocation