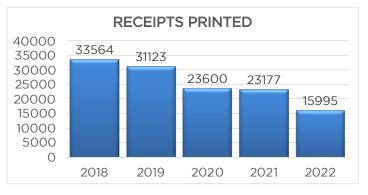

of the volume that takes place not just every other week but at year end as well.

Figure 9



Another significant department is Church Receipting. Raquel Rosete is the lead individual for this department, and she has two full-time employees who help her. The conference provides the service of issuing the year end contribution receipts for all churches within this conference. What this means is that each month we must input all the tithe envelopes from each church. With over 170 churches and groups, this is no small task. In 2021, we started to have

those churches who wished to print their own receipts do so, thus showing a declining number of issued receipts from the conference activity. Figure 10 shows the number of contribution receipts given out over the past five years.

Figure 10



The last area of Treasury that I want to identify is the accounting group. Led by David Anderson, Associate Treasurer/Controller, and a staff of three others, Steve Case, Arifin Hasiholan and Ryan Edelbach, they are the ones responsible for the day-to-day accounting operations of the conference. This includes paying vendors for various supplies and operating expenses, billing for payroll, church remittance and general charges to all churches and schools, reconciling the various bank accounts, and many other tasks. One other significant task that takes place is the recording of all new property and building acquisitions as well as all remodels and upgrades for all churches and schools. There is a variety of activity that takes place to keep all the engines running, and this group of staff