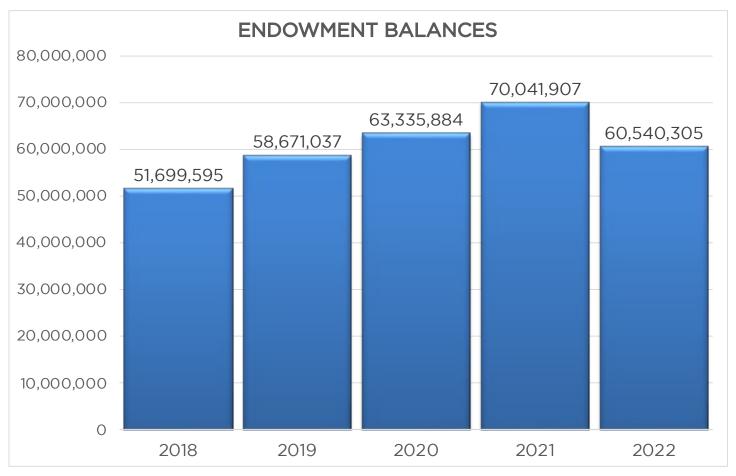

ied strategy as directed

by a carefully delineated investment policy. Such policies consider time horizon, investment objectives, risk tolerance, and defined fund purposes with professional management and appropriate oversight. Annual variances in the distribution of earnings to churches and schools are a direct result of market and asset class. performance variances. Even with the most careful oversight and well-written policies, any funds invested in the marketplace are subject to risk. This is clearly identified in Figure 5, which represents a six-year trend of the conference investments in the marketplace. What careful oversight will do is help you through these types of swings, and if you maintain the course, over time the funds will come back and provide a steady return.

Figure 5



#### **Conference Reserve Funds**

Ideally, the conference should have sufficient cash reserves to finance operations without having to borrow during months that typically have lower tithe or months with a high cash flow need. The conference currently has approximately \$36,000,000 in reserves. These reserves are set aside for both operational use as well as some capital or building use. We have seen our reserves increase significantly over the past five years as you can see in Figure 6. This has been possible through a conservative budget process and through the growth in the giving that has taken place in our churches.

# **Use of Net Tithe and Non-Tithe Resources**

The Conference received \$297,394,993 in gross tithe from 2018-2022. Approximately 25 percent of the tithe was shared wi